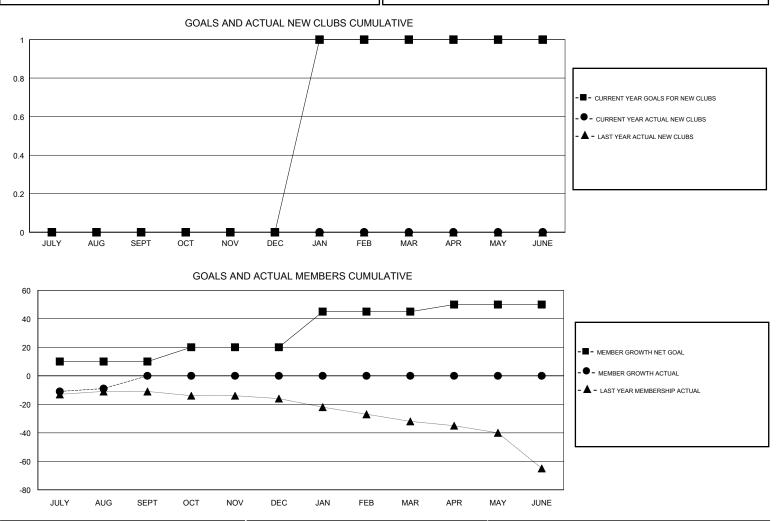

## **CINDY GREGG** LOCATION OHIO GMT CA GMT: Clubs Members RESULTS FOR 2018-2019 RESULTS FOR 2018-2019 NEW CLUB GOAL NEW CLUBS DROPPED CLUBS MEMBER GROWTH NET MEMBER GROWTH DROPPED QUARTER QUARTER GOAL ACTUAL MEMBERS ACTUAL (including transfers) 0 0 0 10 17 24 JULY/AUG/SEPT JULY/AUG/SEPT 0 0 0 10 0 0 OCT/NOV/DEC OCT/NOV/DEC 0 1 0 25 0 0 JAN/FEB/MAR JAN/FEB/MAR 0 0 0 5 0 0 APR/MAY/JUNE APR/MAY/JUNE